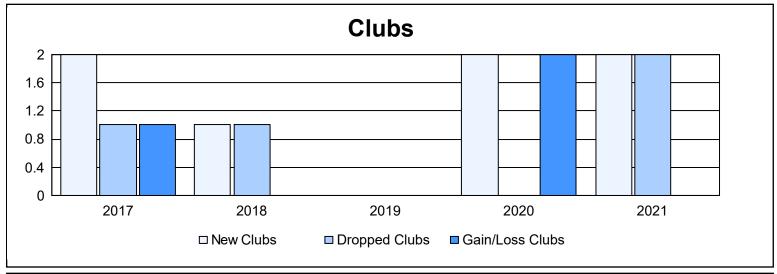

District LD 4 As of June 2021 Cumulative

| Year      | New<br>Clubs | Dropped<br>Clubs | Gain/<br>Loss<br>Clubs | New<br>Members | Charter<br>Members | Reinstate<br>Members | Transfer<br>Members | Total<br>Member<br>Added | Total<br>Members<br>Dropped | Gain/<br>Loss<br>Members |
|-----------|--------------|------------------|------------------------|----------------|--------------------|----------------------|---------------------|--------------------------|-----------------------------|--------------------------|
| 2016-2017 | 2            | 1                | 1                      | 252            | 51                 | 5                    | 9                   | 317                      | 232                         | 85                       |
| 2017-2018 | 1            | 1                | 0                      | 195            | 34                 | 15                   | 7                   | 251                      | 240                         | 11                       |
| 2018-2019 | 0            | 0                | 0                      | 308            | 1                  | 3                    | 1                   | 313                      | 227                         | 86                       |
| 2019-2020 | 2            | 0                | 2                      | 278            | 54                 | 5                    | 12                  | 349                      | 225                         | 124                      |
| 2020-2021 | 2            | 2                | 0                      | 132            | 78                 | 32                   | 2                   | 244                      | 358                         | -114                     |
| Average   | 1            | 1                | 1                      | 233            | 44                 | 12                   | 6                   | 295                      | 256                         | 38                       |