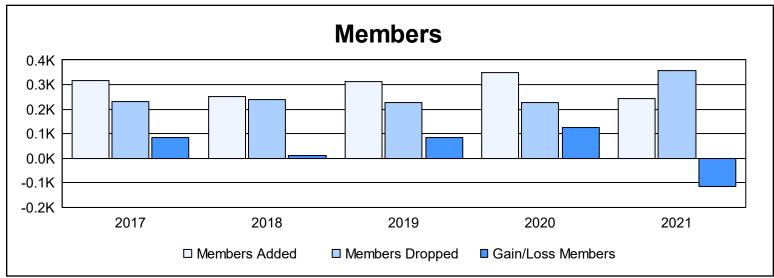

District LD 4 As of June 2021 Cumulative

| Year      | New<br>Clubs | Dropped<br>Clubs | Gain/<br>Loss<br>Clubs | New<br>Members | Charter<br>Members | Reinstate<br>Members | Transfer<br>Members | Total<br>Member<br>Added | Total<br>Members<br>Dropped | Gain/<br>Loss<br>Members |
|-----------|--------------|------------------|------------------------|----------------|--------------------|----------------------|---------------------|--------------------------|-----------------------------|--------------------------|
| 2016-2017 | 2            | 1                | 1                      | 252            | 51                 | 5                    | 9                   | 317                      | 232                         | 85                       |
| 2017-2018 | 1            | 1                | 0                      | 195            | 34                 | 15                   | 7                   | 251                      | 240                         | 11                       |
| 2018-2019 | 0            | 0                | 0                      | 308            | 1                  | 3                    | 1                   | 313                      | 227                         | 86                       |
| 2019-2020 | 2            | 0                | 2                      | 278            | 54                 | 5                    | 12                  | 349                      | 225                         | 124                      |
| 2020-2021 | 2            | 2                | 0                      | 132            | 78                 | 32                   | 2                   | 244                      | 358                         | -114                     |
| Average   | 1            | 1                | 1                      | 233            | 44                 | 12                   | 6                   | 295                      | 256                         | 38                       |